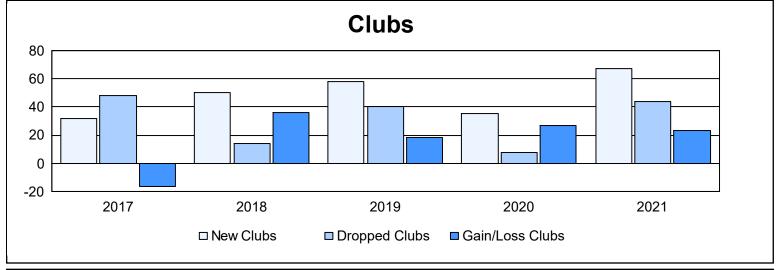

| Year      | New<br>Clubs | Dropped<br>Clubs | Gain/<br>Loss<br>Clubs | New<br>Members | Charter<br>Members | Reinstate<br>Members | Transfer<br>Members | Total<br>Member<br>Added | Total<br>Members<br>Dropped | Gain/<br>Loss<br>Members |
|-----------|--------------|------------------|------------------------|----------------|--------------------|----------------------|---------------------|--------------------------|-----------------------------|--------------------------|
| 2016-2017 | 32           | 48               | -16                    | 2,552          | 808                | 144                  | 25                  | 3,529                    | 2,693                       | 836                      |
| 2017-2018 | 50           | 14               | 36                     | 2,851          | 1,686              | 179                  | 44                  | 4,760                    | 2,555                       | 2,205                    |
| 2018-2019 | 58           | 40               | 18                     | 1,642          | 1,540              | 175                  | 22                  | 3,379                    | 3,520                       | -141                     |
| 2019-2020 | 35           | 8                | 27                     | 2,012          | 1,126              | 566                  | 15                  | 3,719                    | 2,743                       | 976                      |
| 2020-2021 | 67           | 44               | 23                     | 2,306          | 1,871              | 279                  | 25                  | 4,481                    | 3,688                       | 793                      |
| Average   | 48           | 31               | 18                     | 2,273          | 1,406              | 269                  | 26                  | 3,974                    | 3,040                       | 934                      |