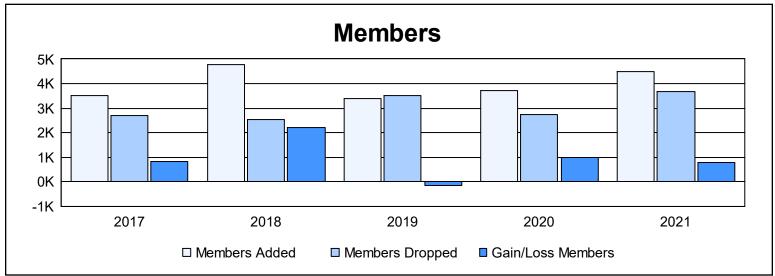

| Year      | New<br>Clubs | Dropped<br>Clubs | Gain/<br>Loss<br>Clubs | New<br>Members | Charter<br>Members | Reinstate<br>Members | Transfer<br>Members | Total<br>Member<br>Added | Total<br>Members<br>Dropped | Gain/<br>Loss<br>Members |
|-----------|--------------|------------------|------------------------|----------------|--------------------|----------------------|---------------------|--------------------------|-----------------------------|--------------------------|
| 2016-2017 | 32           | 48               | -16                    | 2,552          | 808                | 144                  | 25                  | 3,529                    | 2,693                       | 836                      |
| 2017-2018 | 50           | 14               | 36                     | 2,851          | 1,686              | 179                  | 44                  | 4,760                    | 2,555                       | 2,205                    |
| 2018-2019 | 58           | 40               | 18                     | 1,642          | 1,540              | 175                  | 22                  | 3,379                    | 3,520                       | -141                     |
| 2019-2020 | 35           | 8                | 27                     | 2,012          | 1,126              | 566                  | 15                  | 3,719                    | 2,743                       | 976                      |
| 2020-2021 | 67           | 44               | 23                     | 2,306          | 1,871              | 279                  | 25                  | 4,481                    | 3,688                       | 793                      |
| Average   | 48           | 31               | 18                     | 2,273          | 1,406              | 269                  | 26                  | 3,974                    | 3,040                       | 934                      |